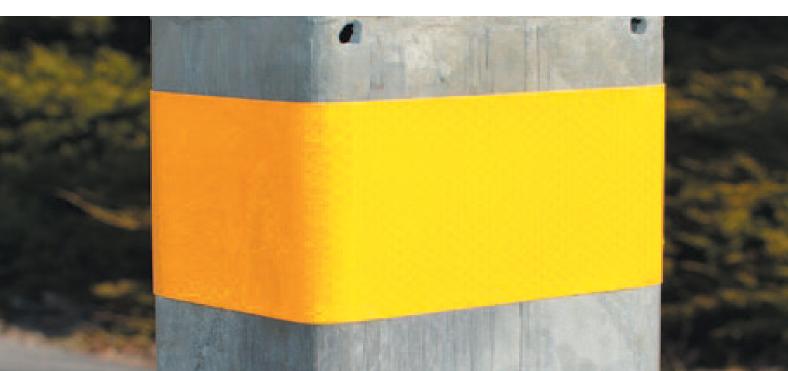

## **FEATURES**

- Ideal for gates, barriers, beams, posts, steps, entrances, bollards & railings & construction equipment, vehicles
- High visibility Approx. 4 times more than Engineer Grade Reflective Tape
- Prismatic reflective system
- Aggressive adhesive system
- Easy to Install
- Outdoor & indoor use