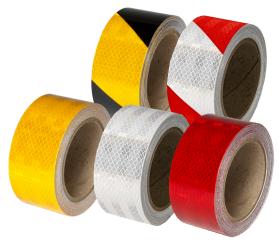

## SUPER BRITE REFLECTIVE TAPE

Super Brite is a high intensity reflective adhesive with a long term life cycle, an excellent choice for marking anything that requires a high level of night time visibility. The tape has an excellent entrance angularity and high intensity micro-prismatic surface. An aggressive adhesive system that will adhere to most any clean, dry surface. High Intensity product has a reflective value of over 4 times that of our standard engineer grade products. Intended for application on relatively flat surfaces only.

| CODE                        | COLOUR       | SIZE      |
|-----------------------------|--------------|-----------|
| Super Brite Reflective Tape |              |           |
| SBT50R-Y/B                  | Yellow/Black | 50mm x 9m |
| SBT50R-R/W                  | Red/White    | 50mm x 9m |
| SBT50R-YEL                  | Yellow       | 50mm x 9m |
| SBT50R-WHT                  | White        | 50mm x 9m |
| SBT50R-RED                  | Red          | 50mm x 9m |