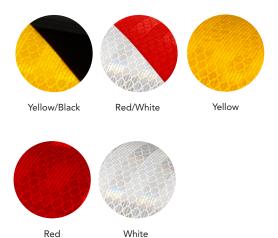

| CODE                        | COLOUR       | SIZE      |
|-----------------------------|--------------|-----------|
| Super Brite Reflective Tape |              |           |
| SBT50R-Y/B                  | Yellow/Black | 50mm x 9m |
| SBT50R-R/W                  | Red/White    | 50mm x 9m |
| SBT50R-YEL                  | Yellow       | 50mm x 9m |
| SBT50R-WHT                  | White        | 50mm x 9m |
| SBT50R-RED                  | Red          | 50mm x 9m |